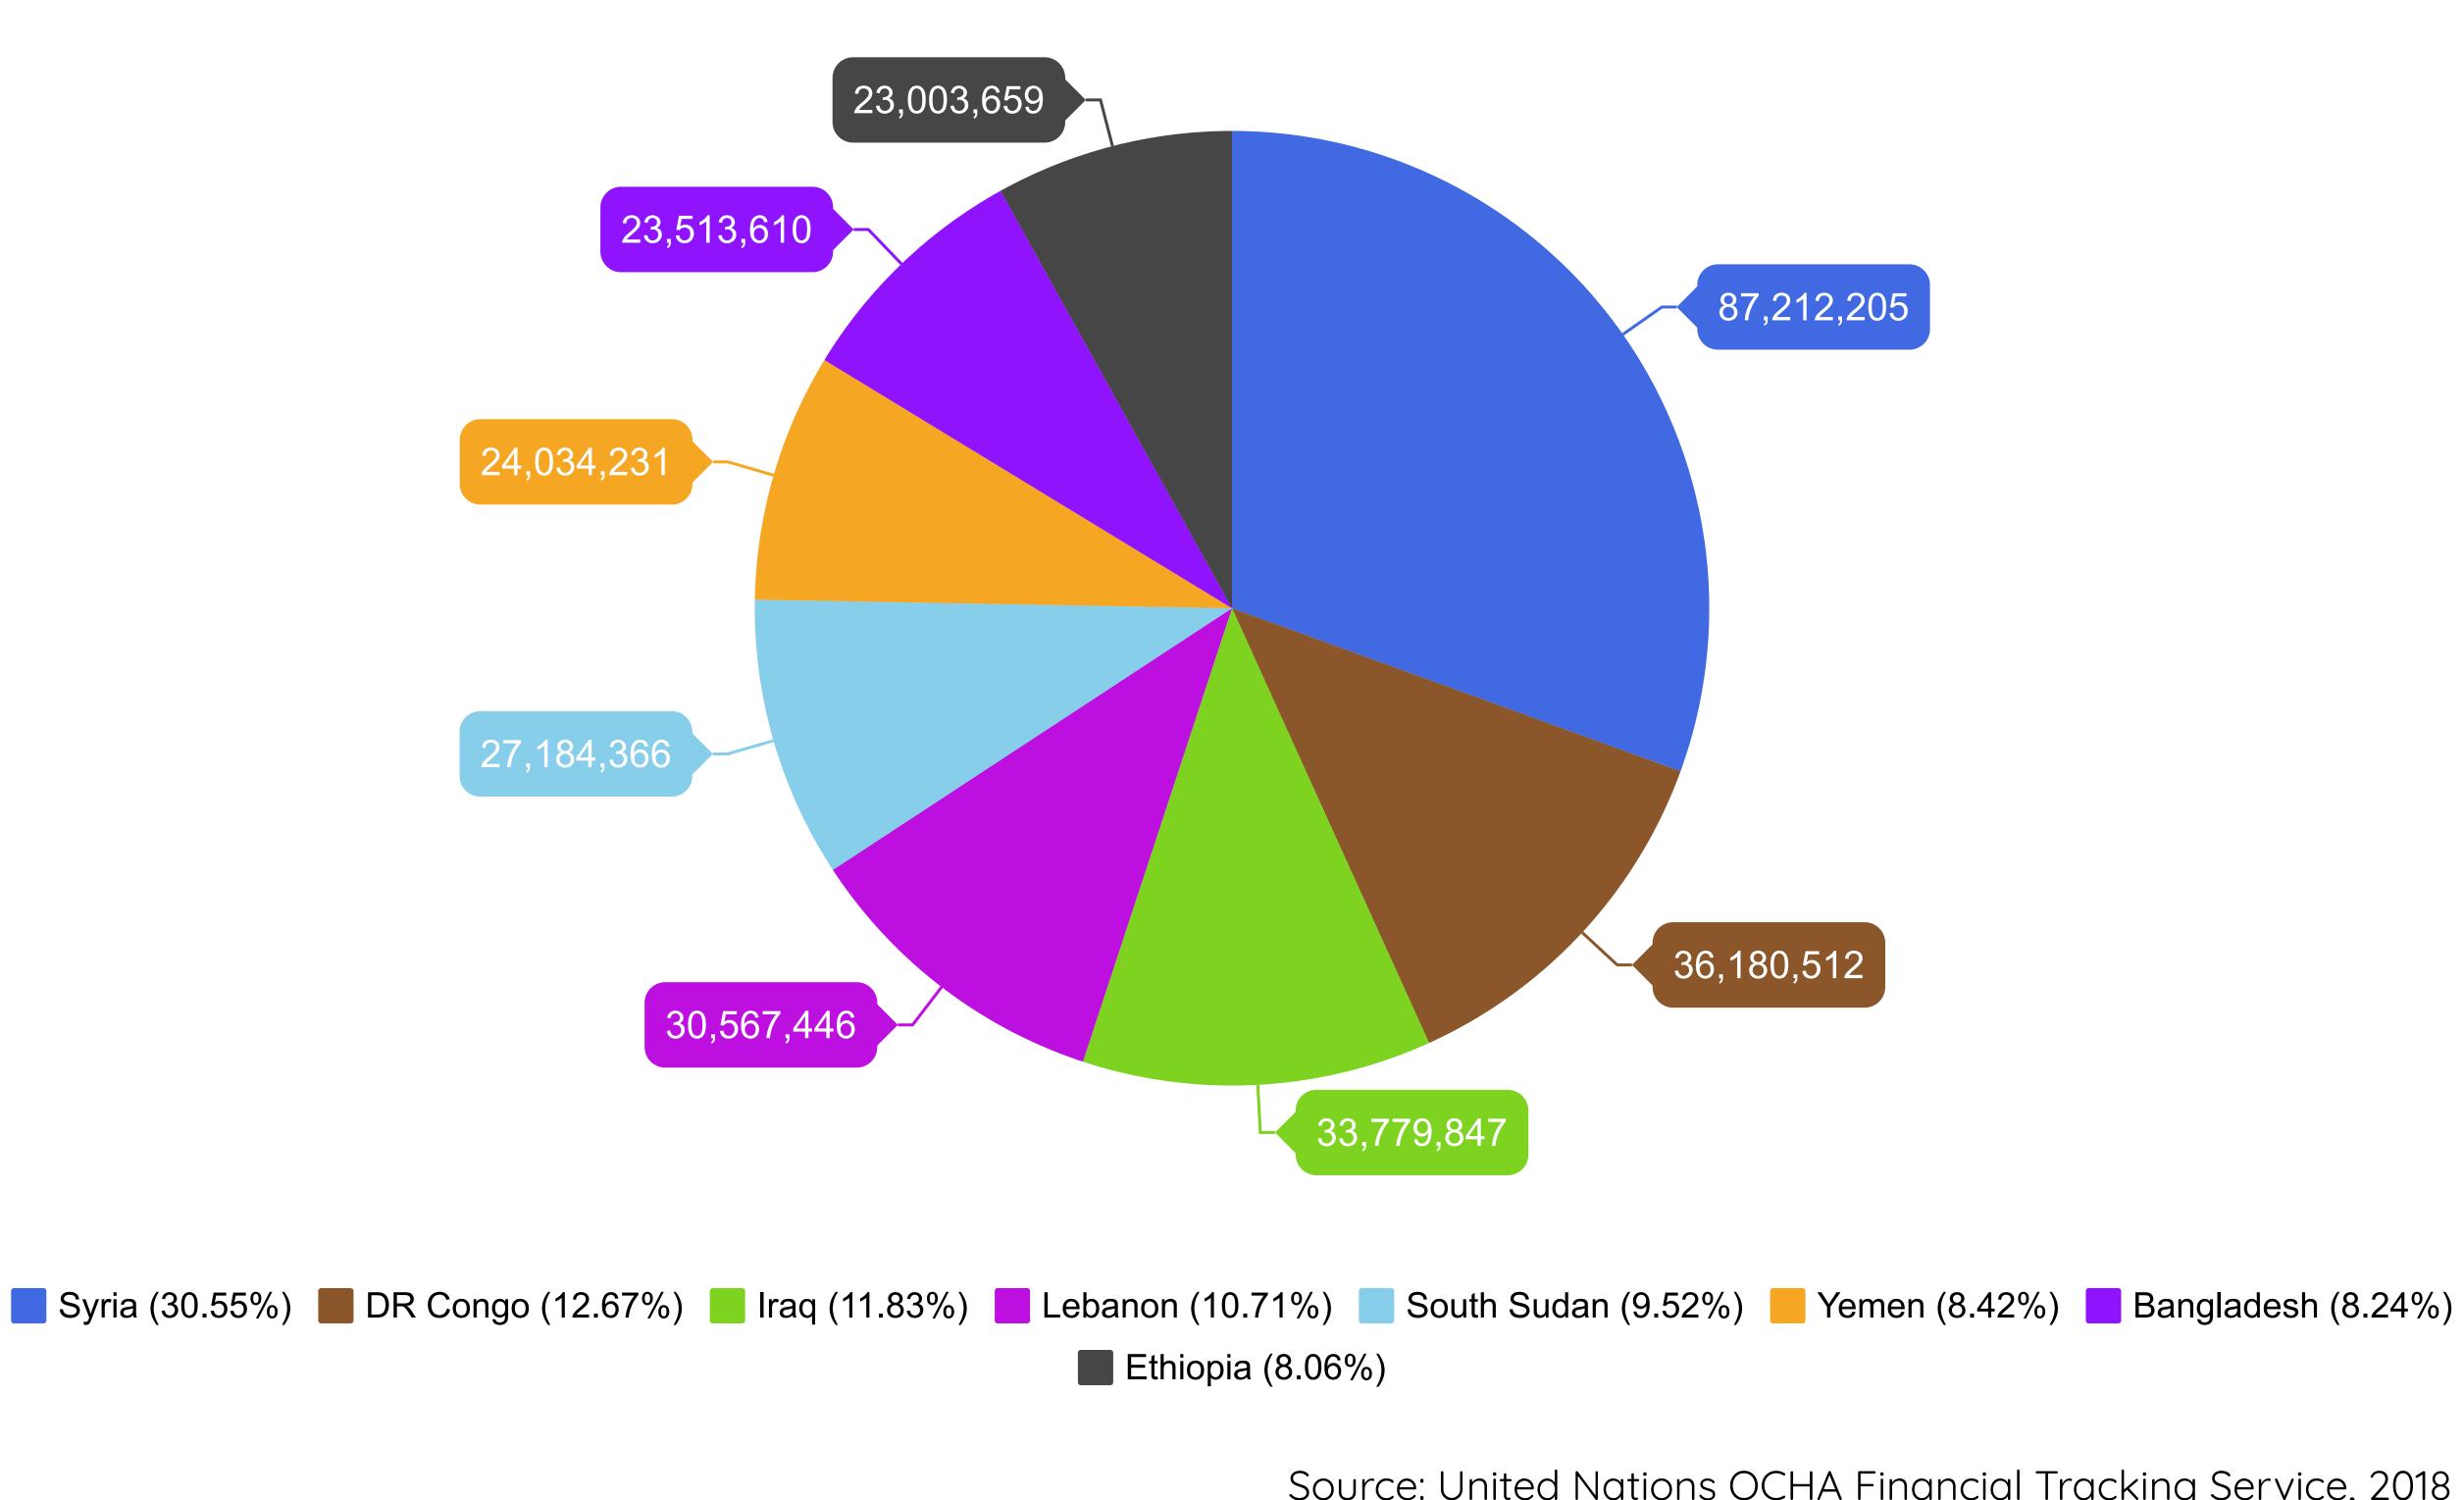

2017/18

Source: International Assistance Statistical Reports, various years

— Response Network —

of CANADA

Figure 04 Top countries receiving Canadian humanitarian assistance (millions)

Source: United Nations OCHA Financial Tracking Service, 2018

Source: United Nations OCHA Financial Tracking Service, 2018; excludes unspecified allocations

S