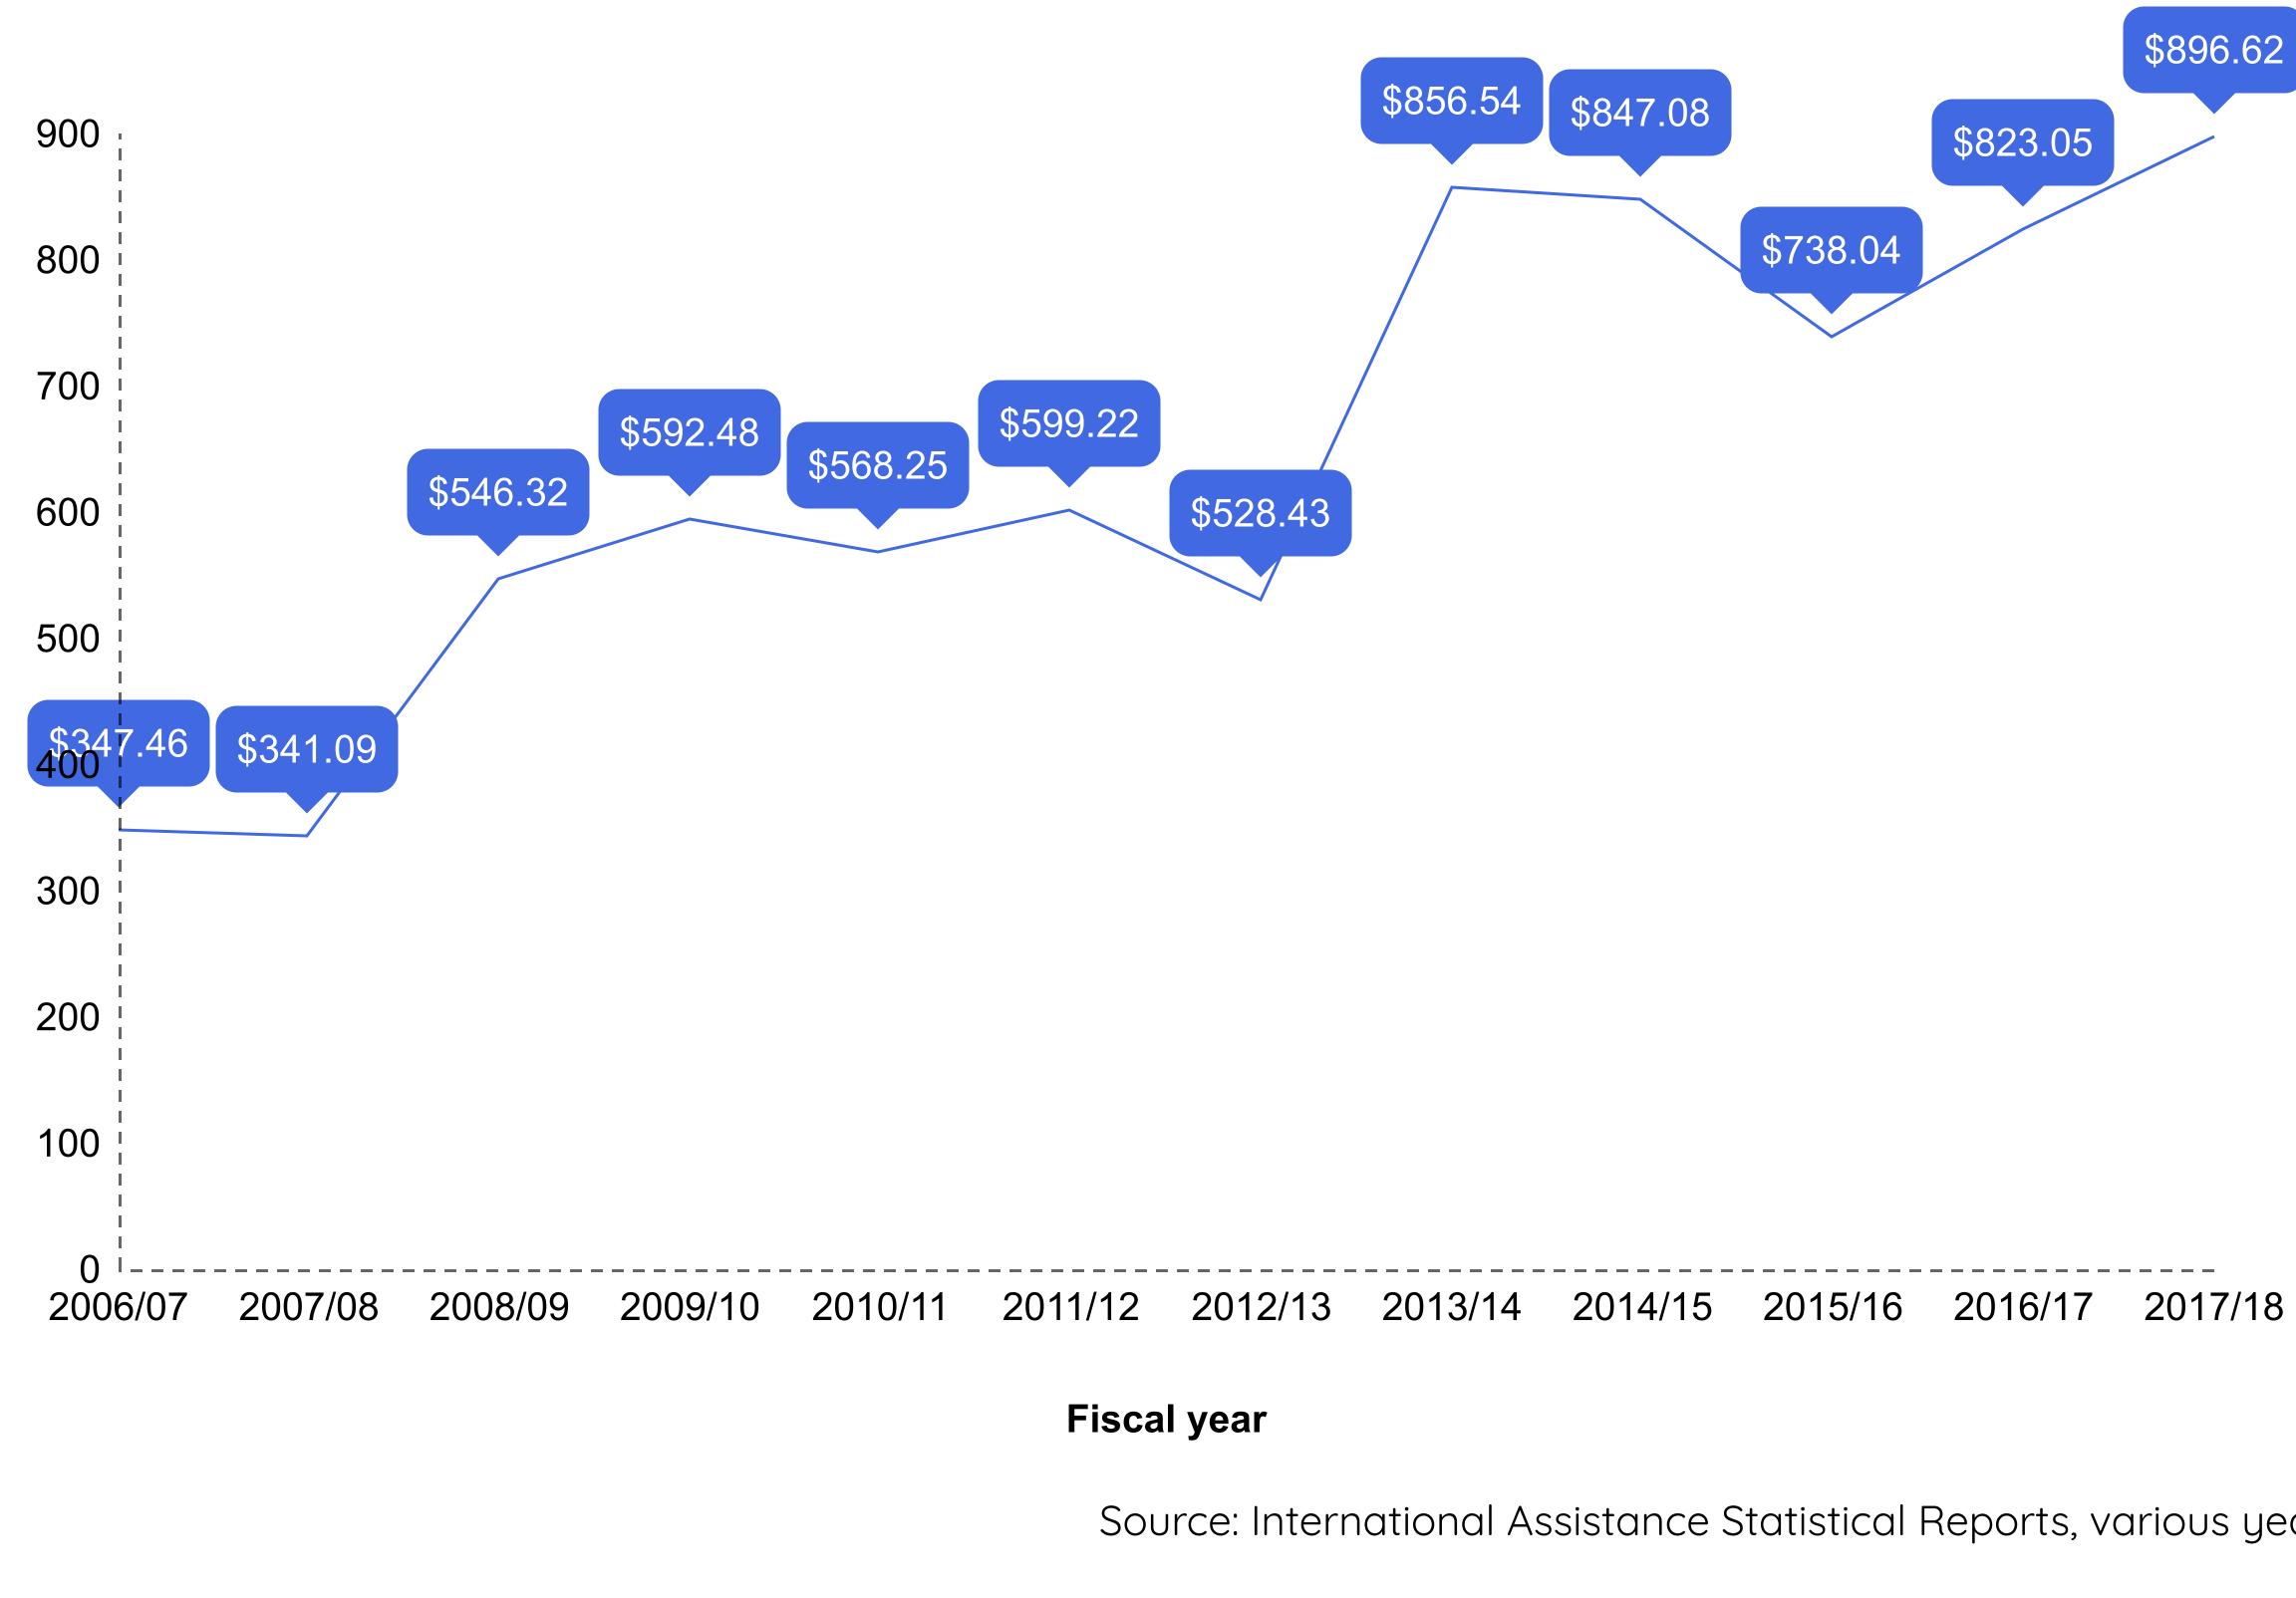

# Whole-of-Government Humanitarian Spending 2019 Update

--- Response Network ----

of CANADA

Figure Whole-ofgovernment humanitarian spending

> Humanitarian spending rose dramatically between FY2012-13 and FY2013-14, from \$528 million to \$857 million. It fell briefly in FY2015/16 to \$738 million, but has since risen back to reach an all-time high of \$897 million in 2017/18. The jump from FY2012/13 to FY2013/14 represented a 62% (or \$328 million) increase, the largest year-on-year increase (both in dollar terms and as a percentage) in at least the last decade. Budget 2018 signalled the establishment of a dedicated pool of funding for humanitarian assistance, with \$738 million – the year-end low of the last five years – as the starting point for this pool.