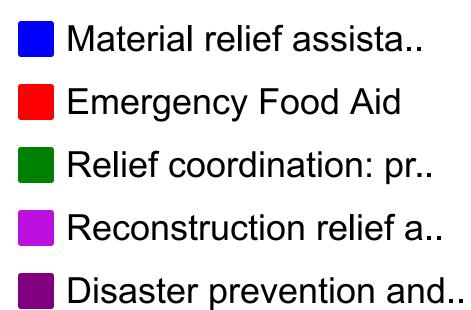

# Table Whole-of-government humanitarian spending -breakdown by sector (millions)

Source: International Assistance Statistical Reports, various years

— Response Network —

of CANADA

Figure 03 Whole-ofgovernment humanitarian spending breakdown by sector

> Material relief assistance and services, as well as emergency food aid, remain the predominant elements (over 80%) collectively in 2017/18) of Canadian humanitarian assistance.

> Relief coordination, which had seen an enormous eightfold increase over the past five years, dropped by nearly 45% in 2017/18. It still sits well above where it was five years ago.

> Investments in disaster prevention and preparedness continue a period of growth relative to ten years ago, hitting \$48 million in FY2017/18. This constitutes just over 5% of all humanitarian assistance support.