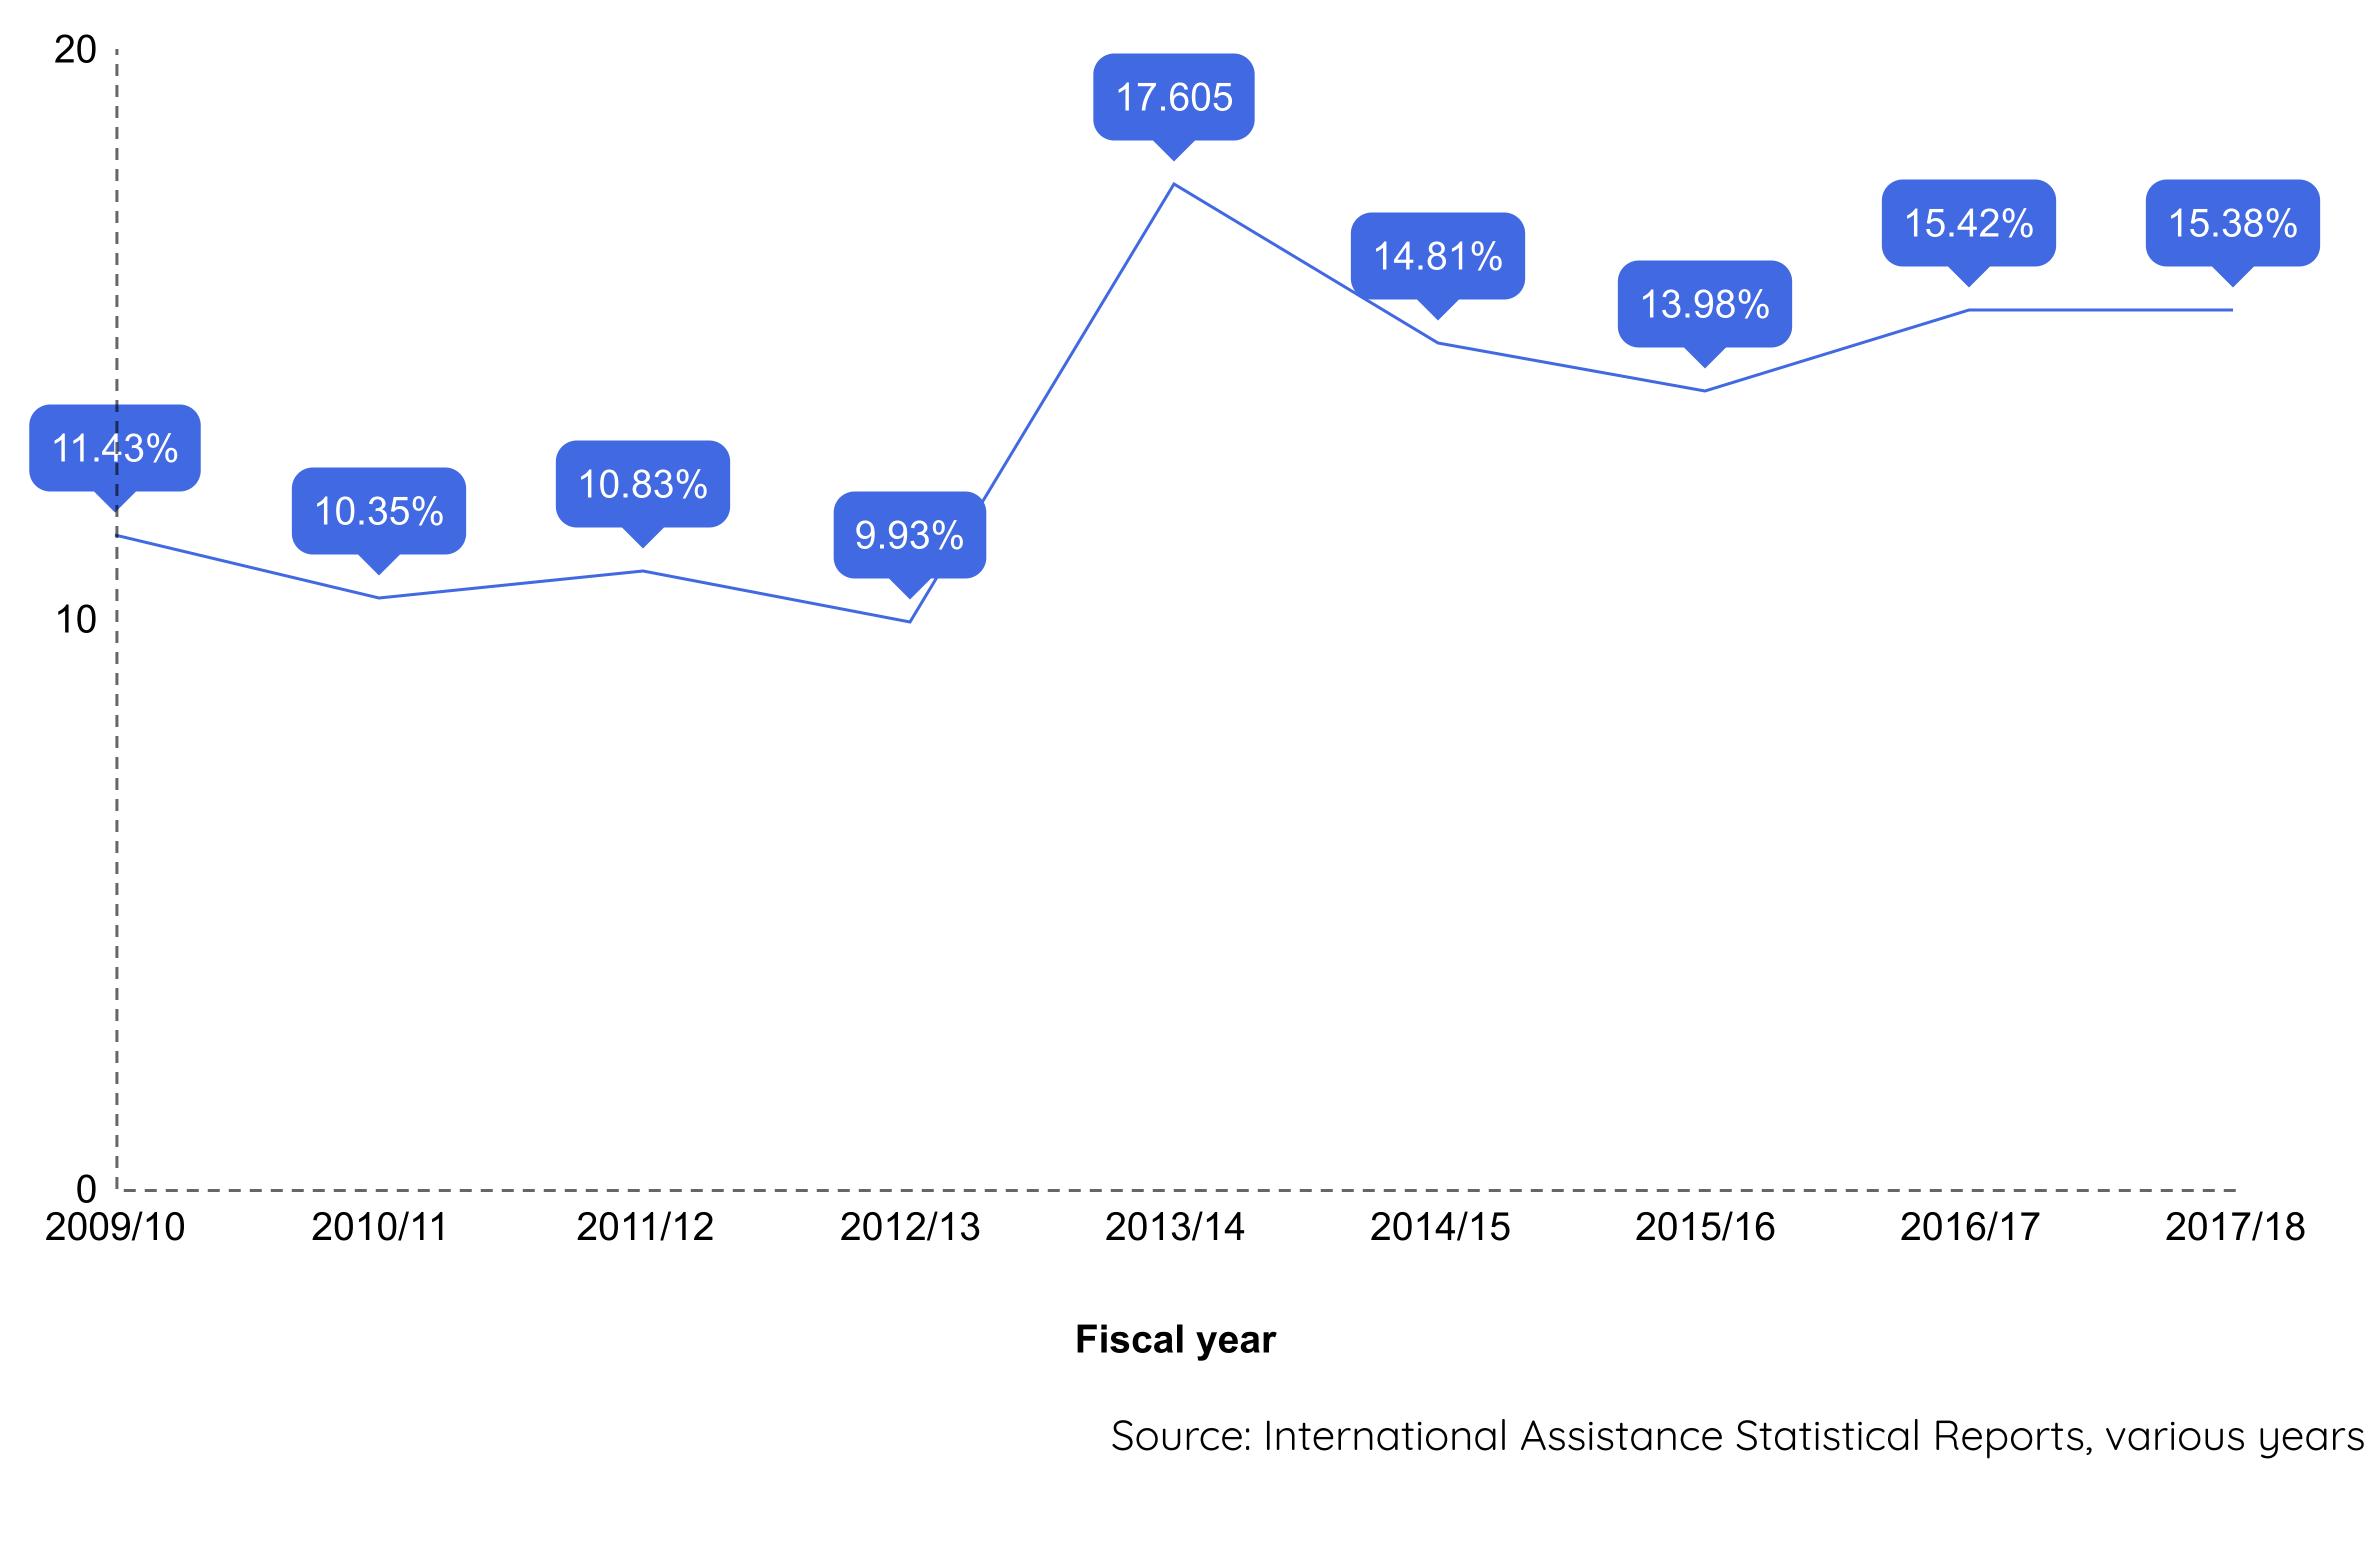

Source: International Assistance Statistical Reports, various years

--- Response Network ----

of CANADA

Figure 02 Humanitarian assistance as a percentage of total official development assistance

Overall, humanitarian assistance seems to have stabilized as a portion of total official development assistance (ODA) at approximately 15%. This represents a significant change over the past decade in which humanitarian assistance has increased its proportion of total ODA by more than a third.