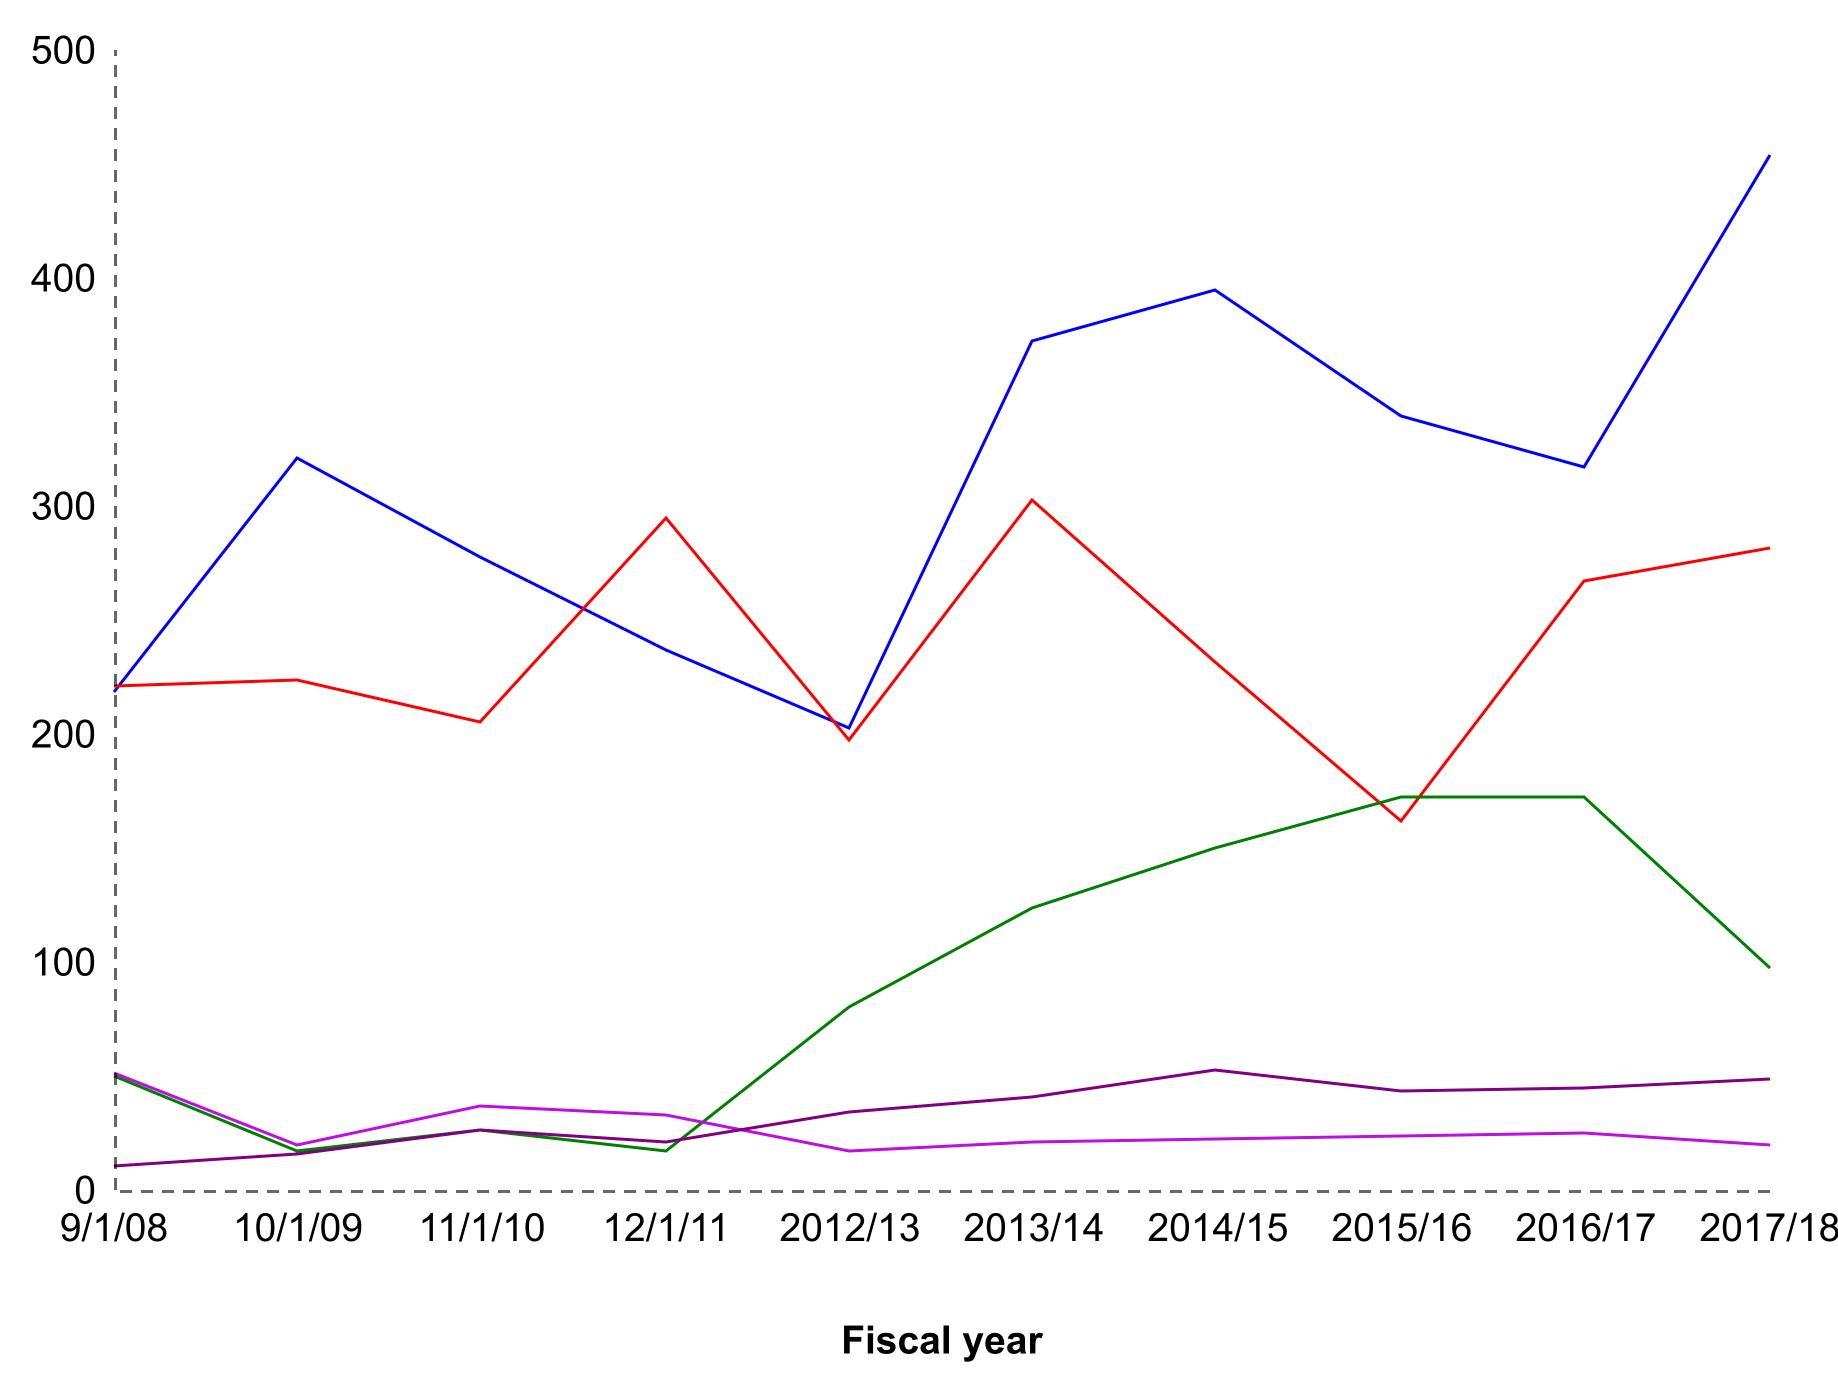

# Whole-of-Government Humanitarian Spending 2019 Update

--- Response Network ----

of CANADA

Figure Whole-ofgovernment humanitarian spending

> Humanitarian spending rose dramatically between FY2012-13 and FY2013-14, from \$528 million to \$857 million. It fell briefly in FY2015/16 to \$738 million, but has since risen back to reach an all-time high of \$897 million in 2017/18. The jump from FY2012/13 to FY2013/14 represented a 62% (or \$328 million) increase, the largest year-on-year increase (both in dollar terms and as a percentage) in at least the last decade. Budget 2018 signalled the establishment of a dedicated pool of funding for humanitarian assistance, with \$738 million – the year-end low of the last five years – as the starting point for this pool.

HUMANITARIAN — Response Network of CANADA

| ( |  |
|---|--|
|   |  |

| 2008/09  | 2009/10                                              | 2010/11                                                                                    | 2011/12                                                                                                        | 2012/13                                                                                                                                             | 2013/14                                                                                                                                                                                  | 2014/15                                                                                                                                                                                                                        | 2015/16                                                                                                                                                                                                                                                              | 2016/17                                                                                                                                                                                                                                                                                                  | 2017/18                                                                                                                                                                                                                                                                                                                                                                                            |
|----------|------------------------------------------------------|--------------------------------------------------------------------------------------------|----------------------------------------------------------------------------------------------------------------|-----------------------------------------------------------------------------------------------------------------------------------------------------|------------------------------------------------------------------------------------------------------------------------------------------------------------------------------------------|--------------------------------------------------------------------------------------------------------------------------------------------------------------------------------------------------------------------------------|----------------------------------------------------------------------------------------------------------------------------------------------------------------------------------------------------------------------------------------------------------------------|----------------------------------------------------------------------------------------------------------------------------------------------------------------------------------------------------------------------------------------------------------------------------------------------------------|----------------------------------------------------------------------------------------------------------------------------------------------------------------------------------------------------------------------------------------------------------------------------------------------------------------------------------------------------------------------------------------------------|
| \$217.36 | \$320.22                                             | \$276.41                                                                                   | \$236.29                                                                                                       | \$201.74                                                                                                                                            | \$371.13                                                                                                                                                                                 | \$393.62                                                                                                                                                                                                                       | \$339.                                                                                                                                                                                                                                                               | \$316.47                                                                                                                                                                                                                                                                                                 | \$453.41                                                                                                                                                                                                                                                                                                                                                                                           |
| \$219.74 | \$222.59                                             | \$204.08                                                                                   | \$293.82                                                                                                       | \$196.35                                                                                                                                            | \$301.33                                                                                                                                                                                 | \$230.51                                                                                                                                                                                                                       | \$161.29                                                                                                                                                                                                                                                             | \$266.98                                                                                                                                                                                                                                                                                                 | \$280.61                                                                                                                                                                                                                                                                                                                                                                                           |
| \$49.07  | \$16.74                                              | \$25.77                                                                                    | \$16.47                                                                                                        | \$80.15                                                                                                                                             | \$123.29                                                                                                                                                                                 | \$149.35                                                                                                                                                                                                                       | \$171.26                                                                                                                                                                                                                                                             | \$171.91                                                                                                                                                                                                                                                                                                 | \$96.17                                                                                                                                                                                                                                                                                                                                                                                            |
| \$50.28  | \$18.45                                              | \$36.46                                                                                    | \$32.33                                                                                                        | \$16.44                                                                                                                                             | \$20.88                                                                                                                                                                                  | \$21.81                                                                                                                                                                                                                        | \$23.15                                                                                                                                                                                                                                                              | \$24.21                                                                                                                                                                                                                                                                                                  | \$18.53                                                                                                                                                                                                                                                                                                                                                                                            |
| \$9.87   | \$14.48                                              | \$25.53                                                                                    | \$20.31                                                                                                        | \$33.75                                                                                                                                             | \$39.91                                                                                                                                                                                  | \$51.79                                                                                                                                                                                                                        | \$43.34                                                                                                                                                                                                                                                              | \$43.49                                                                                                                                                                                                                                                                                                  | \$47.90                                                                                                                                                                                                                                                                                                                                                                                            |
| \$546.32 | \$592.48                                             | \$568.25                                                                                   | \$599.22                                                                                                       | \$528.43                                                                                                                                            | \$856.54                                                                                                                                                                                 | \$847.08                                                                                                                                                                                                                       | \$738.04                                                                                                                                                                                                                                                             | \$823.05                                                                                                                                                                                                                                                                                                 | \$896.62                                                                                                                                                                                                                                                                                                                                                                                           |
|          | \$217.36<br>\$219.74<br>\$49.07<br>\$50.28<br>\$9.87 | \$217.36 \$320.22   \$219.74 \$222.59   \$49.07 \$16.74   \$50.28 \$18.45   \$9.87 \$14.48 | \$217.36\$320.22\$276.41\$219.74\$222.59\$204.08\$49.07\$16.74\$25.77\$50.28\$18.45\$36.46\$9.87\$14.48\$25.53 | \$217.36\$320.22\$276.41\$236.29\$219.74\$222.59\$204.08\$293.82\$49.07\$16.74\$25.77\$16.47\$50.28\$18.45\$36.46\$32.33\$9.87\$14.48\$25.53\$20.31 | \$217.36\$320.22\$276.41\$236.29\$201.74\$219.74\$222.59\$204.08\$293.82\$196.35\$49.07\$16.74\$25.77\$16.47\$80.15\$50.28\$18.45\$36.46\$32.33\$16.44\$9.87\$14.48\$25.53\$20.31\$33.75 | \$217.36\$320.22\$276.41\$236.29\$201.74\$371.13\$219.74\$222.59\$204.08\$293.82\$196.35\$301.33\$49.07\$16.74\$25.77\$16.47\$80.15\$123.29\$50.28\$18.45\$36.46\$32.33\$16.44\$20.88\$9.87\$14.48\$25.53\$20.31\$33.75\$39.91 | \$217.36\$320.22\$276.41\$236.29\$201.74\$371.13\$393.62\$219.74\$222.59\$204.08\$293.82\$196.35\$301.33\$230.51\$49.07\$16.74\$25.77\$16.47\$80.15\$123.29\$149.35\$50.28\$18.45\$36.46\$32.33\$16.44\$20.88\$21.81\$9.87\$14.48\$25.53\$20.31\$33.75\$39.91\$51.79 | \$217.36\$320.22\$276.41\$236.29\$201.74\$371.13\$393.62\$339.\$219.74\$222.59\$204.08\$293.82\$196.35\$301.33\$230.51\$161.29\$49.07\$16.74\$25.77\$16.47\$80.15\$123.29\$149.35\$171.26\$50.28\$18.45\$36.46\$32.33\$16.44\$20.88\$21.81\$23.15\$9.87\$14.48\$25.53\$20.31\$33.75\$39.91\$51.79\$43.34 | \$217.36 \$320.22 \$276.41 \$236.29 \$201.74 \$371.13 \$393.62 \$339. \$316.47   \$219.74 \$222.59 \$204.08 \$293.82 \$196.35 \$301.33 \$230.51 \$161.29 \$266.98   \$49.07 \$16.74 \$25.77 \$16.47 \$80.15 \$123.29 \$149.35 \$171.26 \$171.91   \$50.28 \$18.45 \$36.46 \$32.33 \$16.44 \$20.88 \$21.81 \$23.15 \$24.21   \$9.87 \$14.48 \$25.53 \$20.31 \$33.75 \$39.91 \$51.79 \$43.34 \$43.49 |