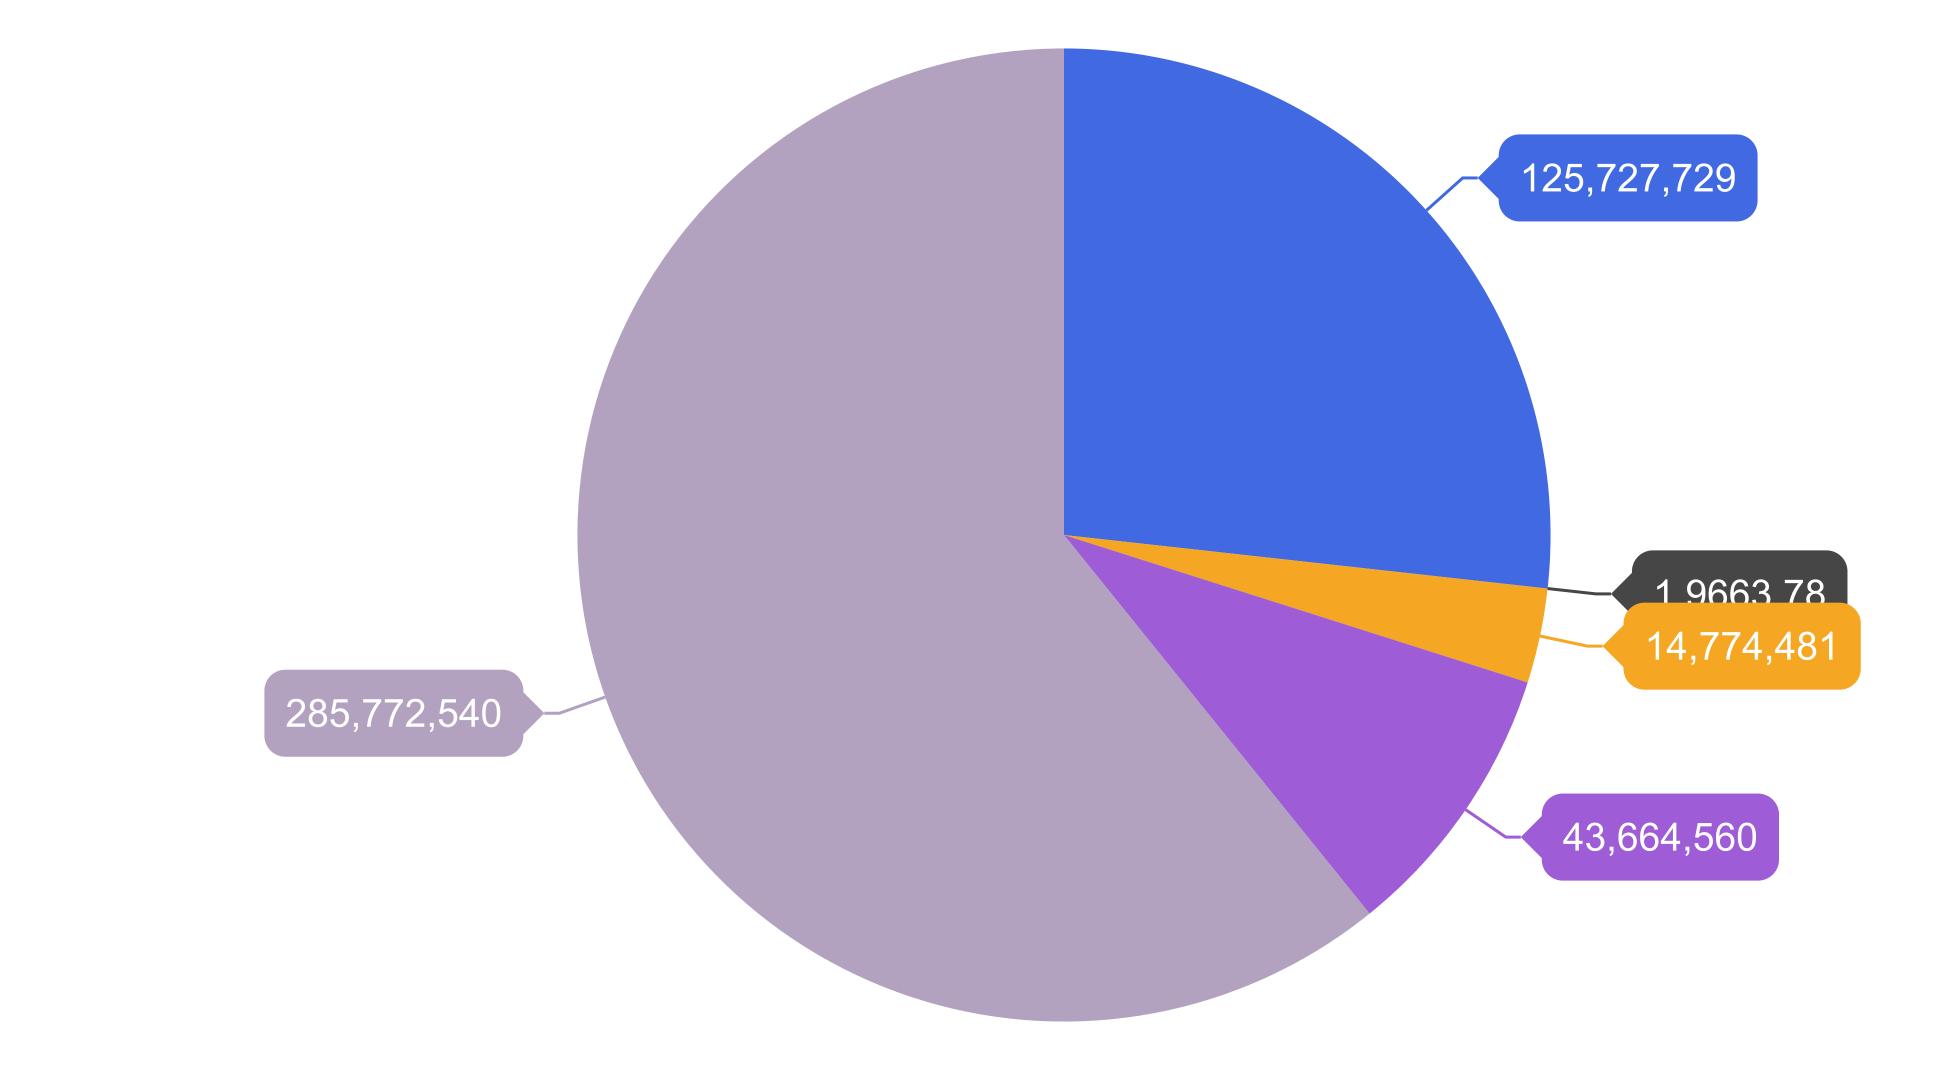

HUMANITARIAN — Response Network of CANADA

Figure 05 Allocation of Canadian humanitarian assistance (millions)

International NGO (26.75%) National and Other NGO (0%) Pooled fund (3.14%) Red Cross/Red Crescent (9.29%)

Source: United Nations OCHA Financial Tracking Service, 2018; excludes unspecified allocations

S